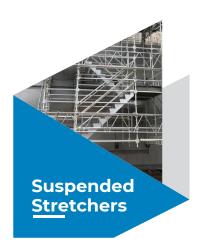

Our suspended stair solution allows you to pour your basement ground slab without disruption. Upto 24 metres deep.

We rigorously test all Chemical Anchors in accordance with Australian Standard 5216:2018 before commissioning & certifying.