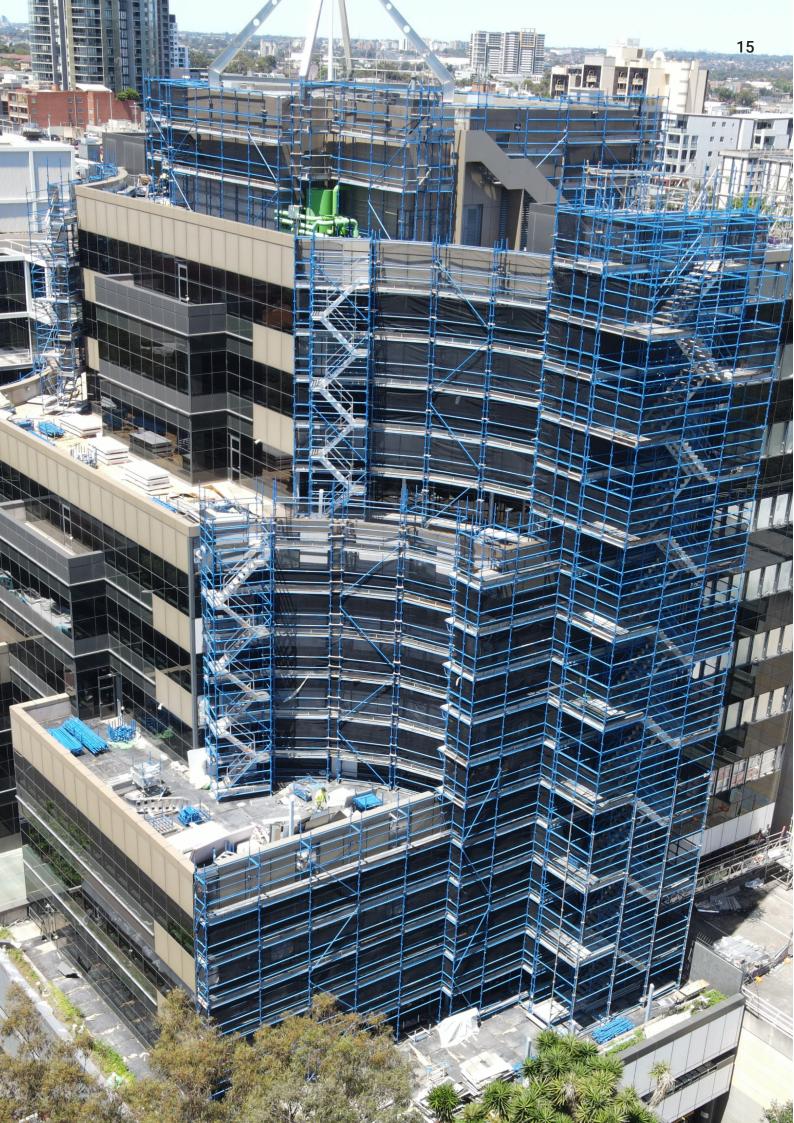

# **Our Capabilities**

Over the past several years we have designed, delivered and maintained scaffolding & temporary systems across a myriad of projects, ranging from high rise construction to facade remediation.

Our experienced team of engineers and scaffolding experts have delivered:

- Perimeter Scaffolding Solutions
- 10kPa Overhead Protection
- Fixed Loading Platforms
- Suspended & Cantilevered Scaffolding
- Facade Remediation Scaffolding
- Swingstage Scaffolding
- Aluminium Lightweight Scaffolding

250k + square metres of scaffolding