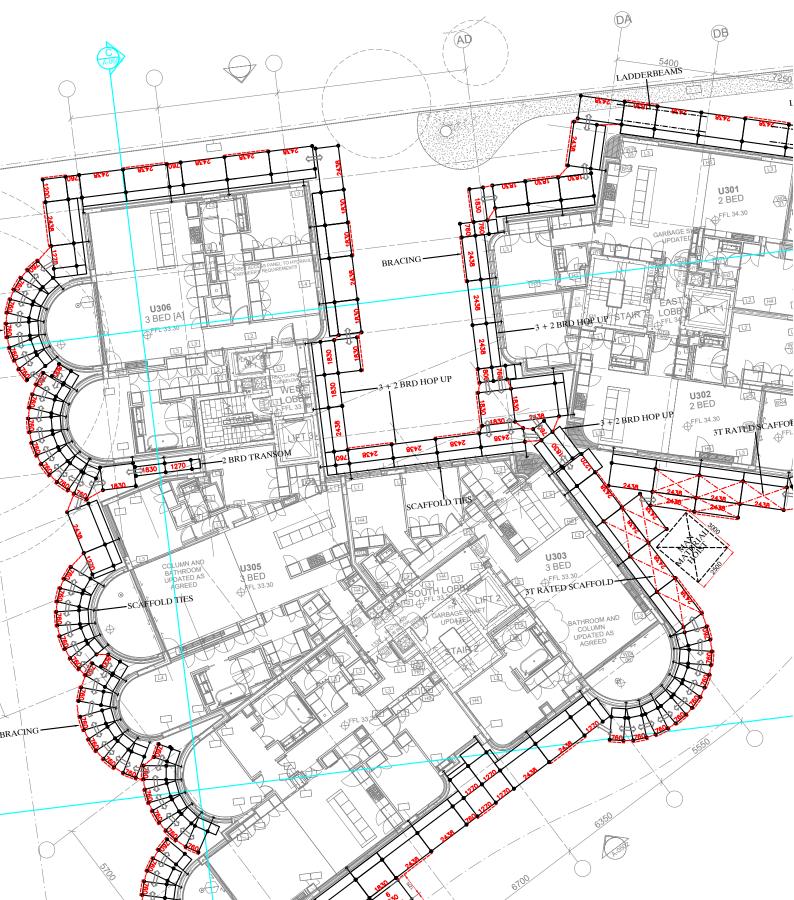

# **Council & Shopdrawings**

Our expert drafting team design your scaffolding solution to suit your needs and identify improvement opportunities before the scaffold is installed.

We provide very detailed shopdrawings, with elevations, leg loads, & 3d views, all before we proceed onsite. Our drawings are SafeWork & Council compliant.

We can supply & install MKII Soldiers system incorporated into our scaffolding, to achieve heavier duties if required.