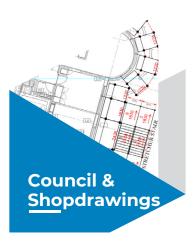

# **Council & Shopdrawings**

Our expert drafting team design your scaffolding solution to suit your needs and identify improvement opportunities before the scaffold is installed.

We provide very detailed shopdrawings, with elevations, leg loads, & 3d views, all before we proceed onsite. Our drawings are SafeWork & Council compliant.

We can supply & install MKII Soldiers system incorporated into our scaffolding, to achieve heavier duties if required.