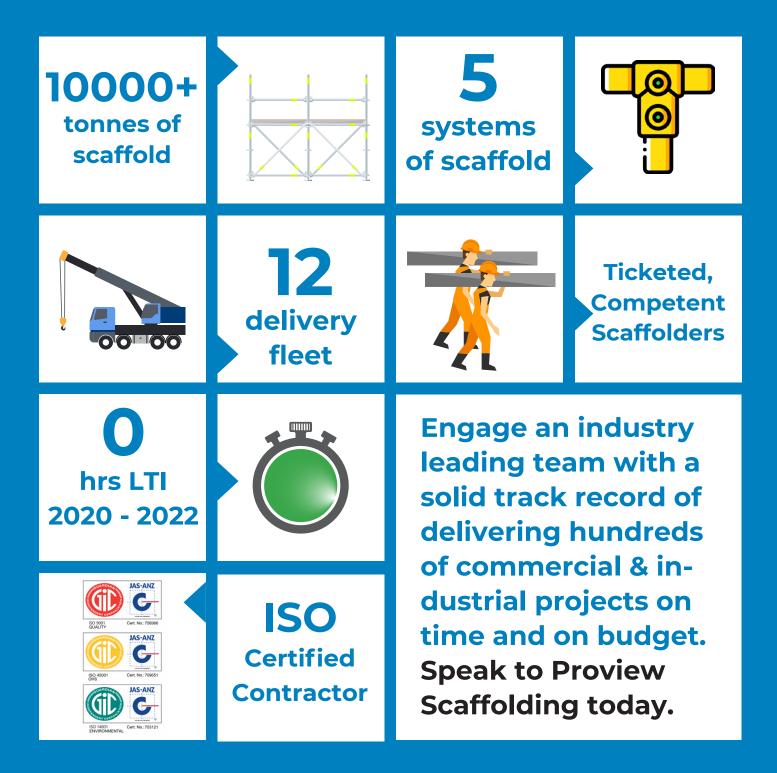

# **Our Capabilities**

Over the past several years we have designed, delivered and maintained scaffolding & temporary systems across a myriad of projects, ranging from high rise construction to facade remediation.

Our experienced team of engineers and scaffolding experts have delivered:

- Perimeter Scaffolding Solutions
- 10kPa Overhead Protection
- Fixed Loading Platforms
- Suspended & Cantilevered Scaffolding
- Facade Remediation Scaffolding
- Swingstage Scaffolding
- Aluminium Lightweight Scaffolding

- Engineering & Council Drawings
- Scaffold Certification

Partner with a Scaffolding Contractor with a proven track record of delivering safely, on time, and on budget, always.

NSW Wide

Ticketed Scaffolders

250k + square metres of scaffolding

### **Triple ISO Certified**

Proview Scaffolding operates an Integrated Management System (IMS) incorporating the following International Standards:

ISO 45001 Occupational Health & Safety ISO 9001 Quality Management ISO 14001 Environmental Management

We undergo independent auditing annually and certified by Guardian Independent Certification Limited, a JAS/ANZ accredited organisation.

Our IMS ensures that there is a consistent approach in our project management & delivery, so our clients rest assured their project is in the best hands.

ISO 9001 QUALITY

ISO 14001 ENVIRONMENTAL

Cert. No.: 753121

ISO 45001 OHS

6