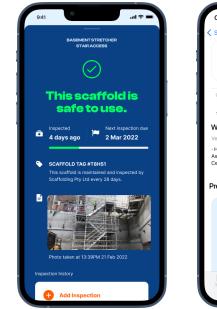

# **Never miss an inspection**

Technology is making construction sites safer.

At Proview Scaffolding we pride ourselves on being adopters of leading tech to improve our service and safety for all end users of our scaffolding systems.

Scaffling is recognised as a leading solution to ensure our scaffolders are always ontime with their inspections, and your site team can work with peace of mind.