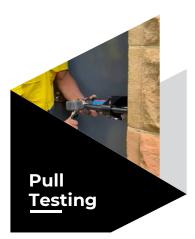

#### **Proof load tests**

10

Stringent procedures to ensure ultimate safety

AX 50KN / 11

O)

HYDRAJAWS®

M2050

O

Our suspended stair solution allows you to pour your basement ground slab without disruption. Upto 24 metres deep.

We rigorously test all Chemical Anchors in accordance with Australian Standard 5216:2018 before commissioning & certifying.