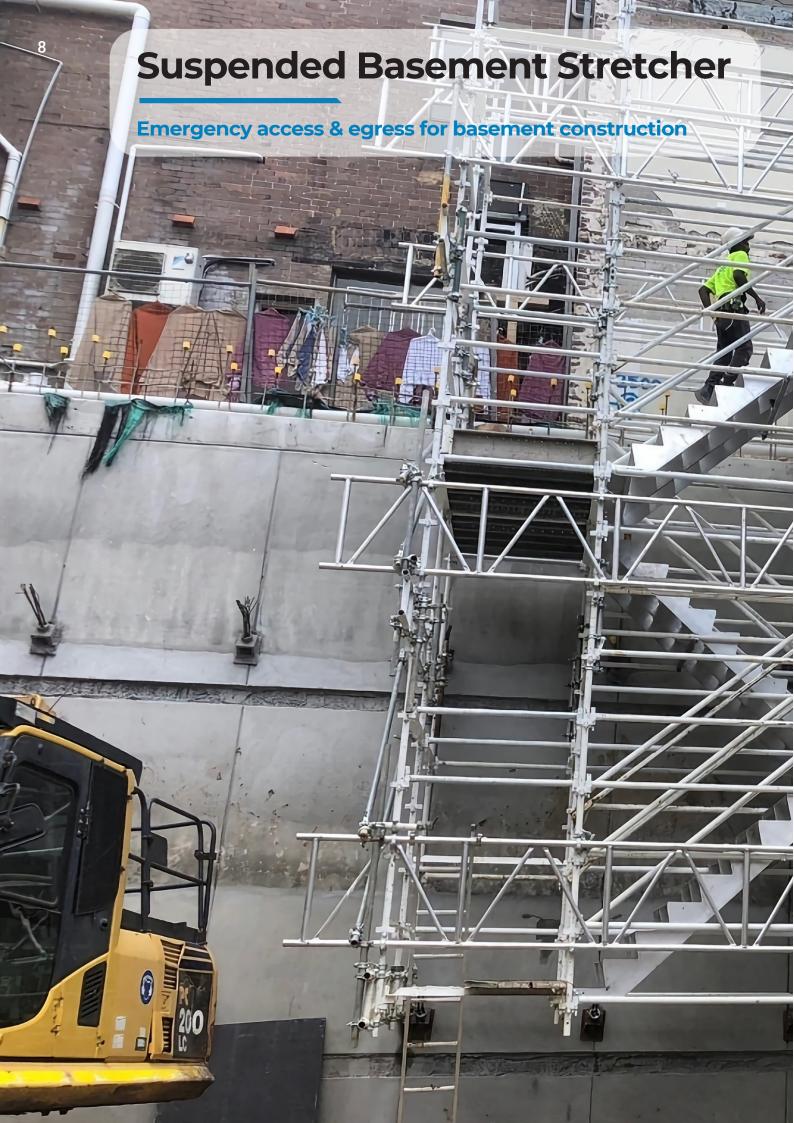

Our suspended stair solution allows you to pour your basement ground slab without disruption. Upto 24 metres deep.

We rigorously test all Chemical Anchors in accordance with Australian Standard 5216:2018 before commissioning & certifying.