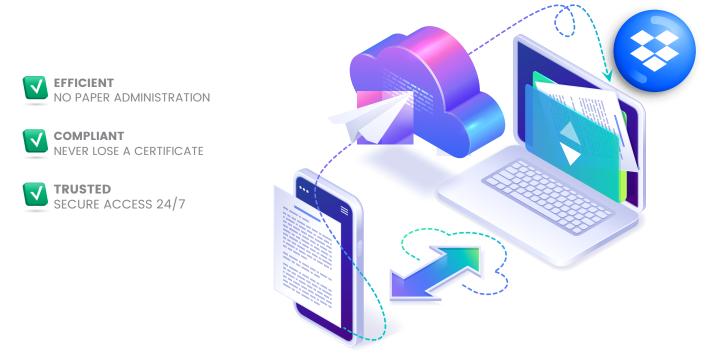

# **Digital Reports**

Proview Scaffolding offers compliance reporting that no other company in the industry can offer.

HANDOVER CERTIFICATES, SCAFFOLD TAG UPDATES & TOOLBOX TALKS....

...DELIVERED TO YOUR EMAIL & PRIVATE DROPBOX INSTANTLY