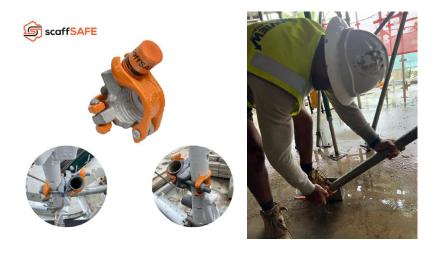

# **Anti-Tamper solutions**

Proview Scaffolding has adopted the ScaffSafe Anti Tamper system across all its sites.

ScaffSAFE's patented system prevents unauthorised tampering of scaffold ties, significantly reducing the risk of scaffold collapse.

We're excited to be at the forefront partnering with innovative companies, bringing these solutions to market.